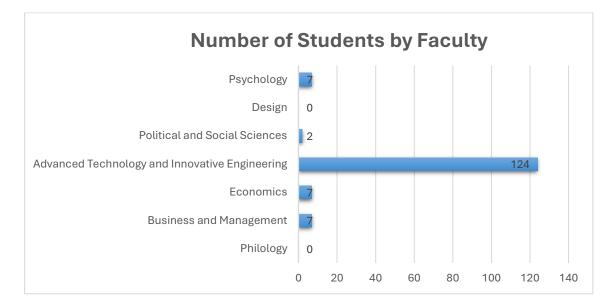

This question aims to enable a comparative analysis of satisfaction levels across faculties.