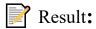

According to the results of the conducted survey, the majority of teachers — 86% — rated the presented activity with a moderate level of satisfaction.