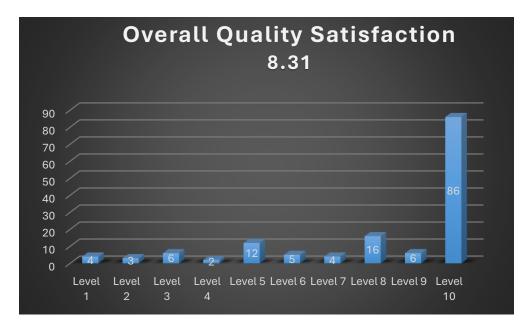

## **%**4 Finally, please evaluate your satisfaction with the instructor's teaching quality using the scale below:

Students' end-term feedback is required on the overall teaching quality of the instructor on a 10-point scale. This rating is intended to reflect the student's overall impression throughout the course.

Department of Finance and Accounting – Average Satisfaction Score
 8.54 / 10
 The performance of instructors is associated with a high level of student satisfaction.