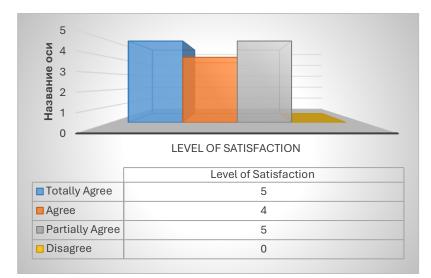

According to the results of the conducted survey, the majority of teachers — 86% — rated the presented activity with a moderate level of satisfaction.