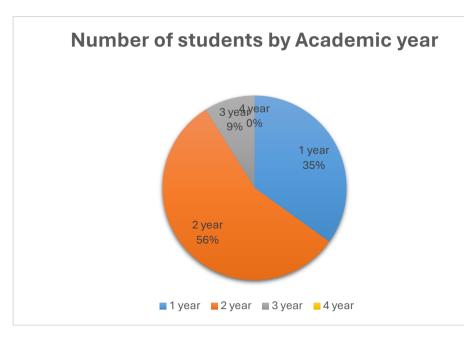

| E Academic year | Number of students |  |  |
|-----------------|--------------------|--|--|
| 1 year          | 51                 |  |  |
| 2 year          | 82                 |  |  |
| 3 year          | 13                 |  |  |
| 4 year          | 0                  |  |  |

This data is used to determine student participation by year and to conduct statistical analysis. The responses per year help in evaluating the effectiveness of the course.

**2.** The faculty (school) you are studying in :